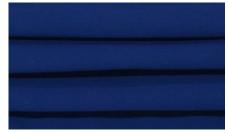

Camel, Cobalt or Teal (See Page 2 for samples of colors)

#### **Color Choices**

Camel

Cobalt Teal