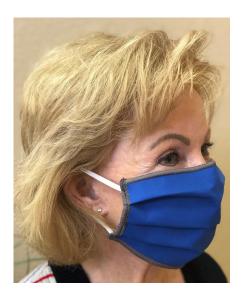

#### Size:

One Size Fits All (See Page 2 for sample of model wearing the face mask)

## Sample Model

Two Layer Face Masks. One Size Fits All.

Please remember that use of face masks is not intended to replace other recommended measures to stop the community spread of COVID-19, such as social distancing, washing your hands and refraining from touching your face. Follow the latest advice of the CDC and your own health care professionals as to how best to keep yourself safe.