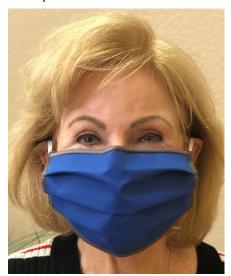

#### Size:

One Size Fits All (See Page 2 for sample of model wearing the face mask)

## Sample Model

Two Layer Face Masks. One Size Fits All.

Please remember that use of face masks is not intended to replace other recommended measures to stop the community spread of COVID-19, such as social distancing, washing your hands and refraining from touching your face. Follow the latest advice of the CDC and your own health care professionals as to how best to keep yourself safe.