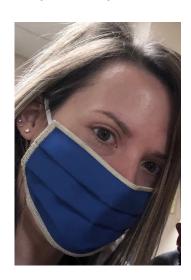

#### Size:

One Size Fits All (See Page 2 for sample of model wearing the face mask)

## Sample Model

Two Layer Face Masks. One Size Fits All.

Please remember that use of face masks is not intended to replace other recommended measures to stop the community spread of COVID-19, such as social distancing, washing your hands and refraining from touching your face. Follow the latest advice of the CDC and your own health care professionals as to how best to keep yourself safe.