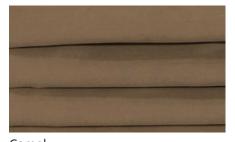

Camel, Cobalt or Teal (See Page 2 for samples of colors)

#### **Color Choices**

Camel

Cobalt Teal