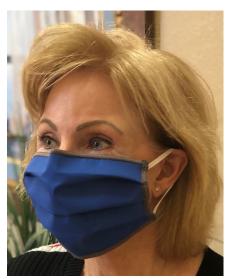

#### Size:

One Size Fits All (See Page 2 for sample of model wearing the face mask)

## Sample Model

Two Layer Face Masks. One Size Fits All.

Please remember that use of face masks is not intended to replace other recommended measures to stop the community spread of COVID-19, such as social distancing, washing your hands and refraining from touching your face. Follow the latest advice of the CDC and your own health care professionals as to how best to keep yourself safe.